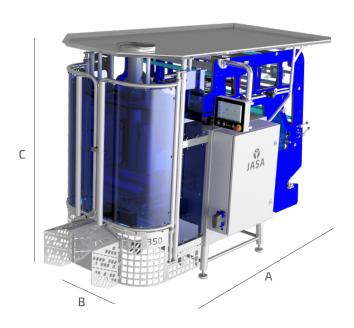

| DIMENSIONS*                          | JASA 350 |
|--------------------------------------|----------|
|                                      |          |
| Max. length (A) (mm)                 | 2.630    |
| Max. width (B) (mm)                  | 1.345    |
| Max. height (C) (mm)                 | 1.860    |
| Max. outside diameter film reel (mm) | 450      |
| Max. weight film reel (kg)           | 60       |

<sup>\*</sup>Exact dimensions depend on the final configuration of the machine.

PDS-JASA350-EN-20190401.1.01

850

**JASA Packaging Solutions** stands for innovation, quality and flexibility in packaging technology. We specialize in developing and manufacturing vertical packaging machines, sleevers and complete weighing and packaging lines. Producers and packers of all kinds of food products around the globe trust our expertise, for more than thirty years, 24/7.