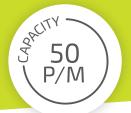

| MODEL                            |                                            | JASA 350                                  |
|----------------------------------|--------------------------------------------|-------------------------------------------|
| NA                               |                                            | F0                                        |
| Mechanical capacity** (pack/m    | nin.)                                      | 50                                        |
| Changeover time (min.)           |                                            | 10                                        |
| Electrical capacity (kW)         |                                            | 3                                         |
| Electrical requirements          | 3x400VAC+N+PE, 16A, 50HZ / 3x240 VAC+PE, 1 | 6A, , 60HZ (additional options requiered) |
| Necessary air pressure (bar)     |                                            | 6                                         |
| Pneumatic capacity* (L/min.)     |                                            | 520                                       |
| Compressed air specifications    |                                            | 8573-1:2010[7:4:4]                        |
| IP rating machine                |                                            | 55                                        |
| IP rating display and electrical | cabinet                                    | 65                                        |
| Sound pressure dB(A))            |                                            | 70                                        |
| EC declaration                   |                                            | yes                                       |
| Country of origin                |                                            | the Netherlands                           |
| Customs tariff code              |                                            | 84223000                                  |
|                                  |                                            |                                           |
| Packaging dimensions (L*W*H)     | (mm)                                       | $2.400 \times 1.500 \times 2.000$         |
| Nett weight* (kg)                |                                            | 775                                       |