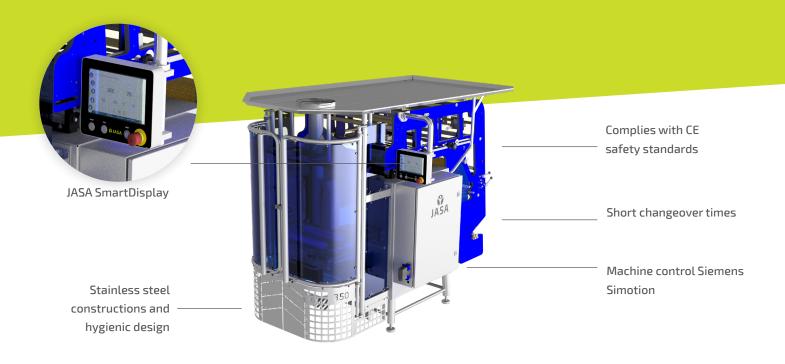

## PRODUCT DATA SHEET JASA 350

JASA 350 is very suitable for packing bulk goods in bags from film on the reel. The machine can produce various bag styles by use of the available options. The constructions are made from stainless steel and plastic parts, which makes the machine very suitable for the foodindustry.

| DIMENSIONS*                          | JASA 350 |
|--------------------------------------|----------|
|                                      |          |
| Max. length (A) (mm)                 | 2.630    |
| Max. width (B) (mm)                  | 1.345    |
| Max. height (C) (mm)                 | 1.860    |
| Max. outside diameter film reel (mm) | 450      |
| Max. weight film reel (kg)           | 60       |